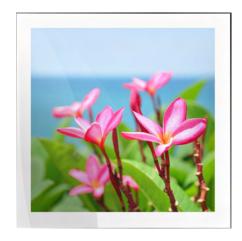

# **FRAMED ART**

### **SIMPLE**

An image framed tight behind glass. A nice, simple way to display your new artwork.