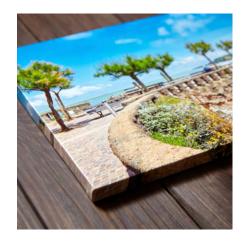

# **CANVAS**

### **MODERN**

An image printed on canvas and stretched around a hidden frame.