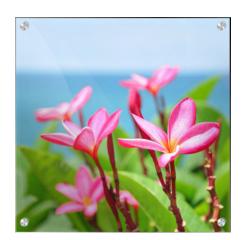

Border With Standoffs

Full Bleed With Standoffs

### **SIMPLE**

An image framed tight behind glass. A nice, simple way to display your new artwork.

### **MODERN**

An image framed with a single off-white matte behind glass. A more traditional look to properly display your art.

### **ELEGANT**

An image framed with double mattes behind glass. Colored mattes available at an additional cost to make your artwork pop. A slightly more expensive option to elevate your space.