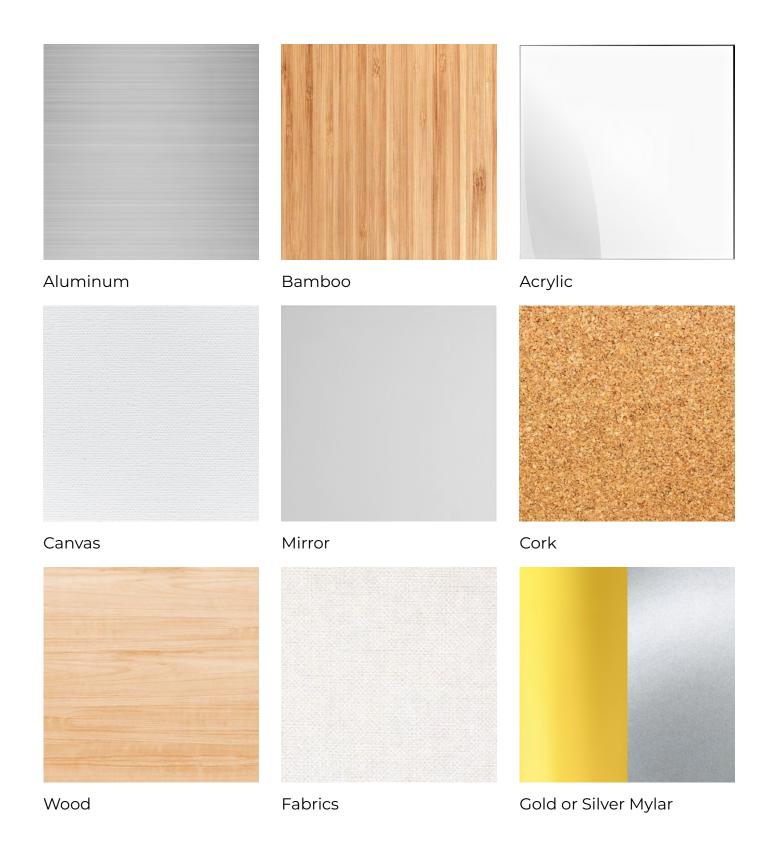

he designer will thoughtfully place the art in specified areas throughout the facility. A floor plan is needed in order to accurately visualize the space.



# **STEP 4 - FINAL PRESENTATION/QUOTE**

Finally, the designer will provide a detailed artwork presentation listing finish specifications for approval. If you love what you see, then the project goes on to production! It's that simple.



# **FINE ARTS**



# **REGIONAL**



2209 Badger Ct., Waukesha, WI 53188

# **NATURE**



# **MEMORY CARE**



2209 Badger Ct., Waukesha, WI 53188

# **UNIQUE AND CAPTIVATING**

With our variety of art vendors, we are able to provide you with many options for your space. From fine arts to regional photography, our vendors make it possible for your place to stand out.















# **SUBSTRATES**



# **FINISHES**



Single Matte



Double Matte



Frame Tight



Canvas Gallery Wrap



Canvas Floating Frame



Acoustic Canvas Panel



Border Without Standoffs



Border With Standoffs



Full Bleed With Standoffs



# **HANGING METHODS**



Standard Security



Leather Straps



Boating Cleat & Rope



French Cleat



Brass Chain



Hanging Rail System



# **FRAMED ART**



### **SIMPLE**

An image framed tight behind glass. A nice, simple way to display your new artwork.



### **MODERN**

An image framed with a single off-white matte behind glass. A more traditional look to properly display your art.



### **ELEGANT**

An image framed with double mattes behind glass. Colored mattes available at an additional cost to make your artwork pop. A slightly more expensive option to eleva