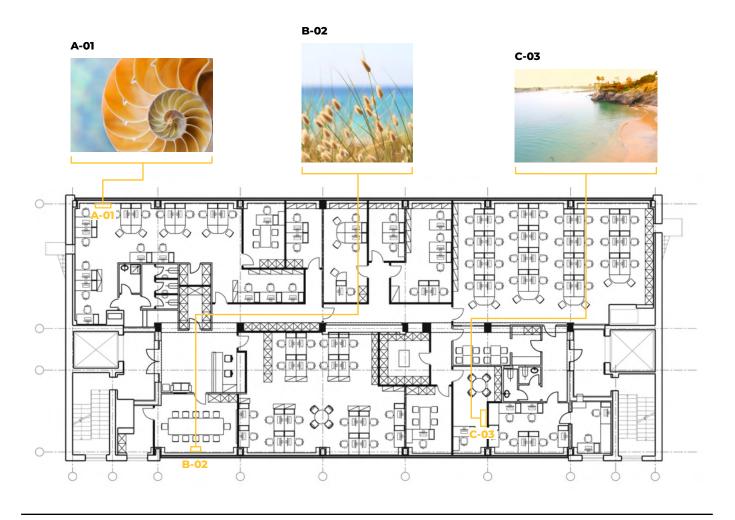

### **STEP 3 - PLACEMENT PLAN**

After selecting the artwork, the designer will thoughtfully place the art in specified areas throughout the facility. A floor plan is needed in order to accurately visualize the space.