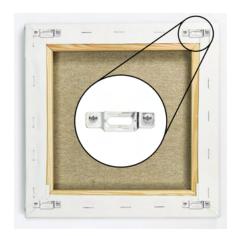

# **HANGING METHODS**

Standard Security

Leather Straps

Boating Cleat & Rope

French Cleat

Brass Chain

Hanging Rail System