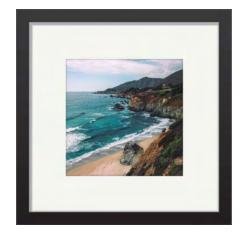

# **FRAMED ART**

### **SIMPLE**

An image framed tight behind glass. A nice, simple way to display your new artwork.