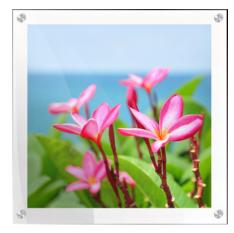

Border With Standoffs

Full Bleed With Standoffs

### **SIMPLE**

An image framed tight behind glass. A nice, simple way to display your new artwork.

### **MODERN**

An image framed with a single off-white matte behind glass. A more traditional look to properly display your art.

### **ELEGANT**

An image framed with double mattes behind glass. Colored mattes available at an additional cost to make your artwork pop. A slightly more expensive option to elevate your space.