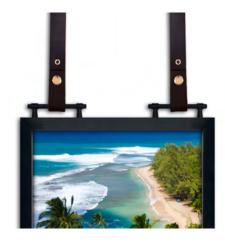

# **HANGING METHODS**

Standard Security

Leather Straps

Boating Cleat & Rope

French Cleat

Brass Chain

Hanging Rail System