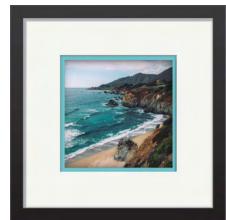

# **FRAMED ART**

### **MODERN**

An image framed with a single off-white matte behind glass. A more traditional look to properly display your art.

### **ELEGANT**

An image framed with double mattes behind glass. Colored mattes available at an additional cost to make your artwork pop. A slightly more expensive option to elevate your space.